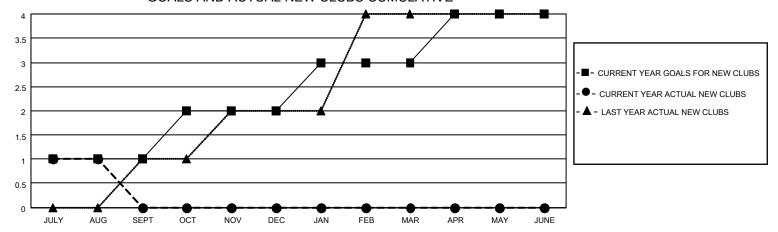

## GOALS AND ACTUAL NEW CLUBS CUMULATIVE

## MONTHLY MEMBERSHIP PROGRESS REPORT

LOCATION INDIA District 317 B Results as of: 8/31/2022

| Clubs RESULTS FOR 2022-2023 |   |   |   | Members RESULTS FOR 2022-2023 |   |     |    |
|-----------------------------|---|---|---|-------------------------------|---|-----|----|
|                             |   |   |   |                               |   |     |    |
| JULY/AUG/SEPT               | 1 | 1 | 0 | JULY/AUG/SEPT                 | 5 | 172 | 29 |
| OCT/NOV/DEC                 | 1 | 0 | 0 | OCT/NOV/DEC                   | 5 | 0   | 0  |
| JAN/FEB/MAR                 | 1 | 0 | 0 | JAN/FEB/MAR                   | 7 | 0   | 0  |
| APR/MAY/JUNE                | 1 | 0 | 0 | APR/MAY/JUNE                  | 8 | 0   | 0  |