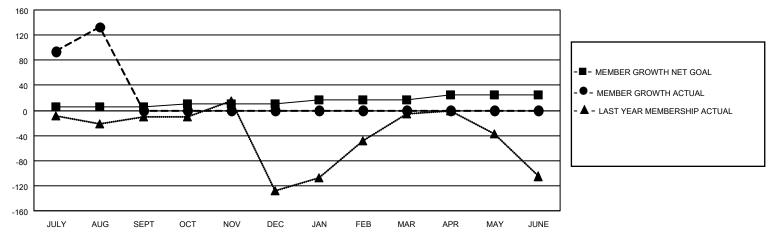

## GOALS AND ACTUAL MEMBERS CUMULATIVE

| 37 CLUBS OF 105 ADDED 1 OR | GENDER DISTRIBUTION                         |                                                                                                                                     |  |
|----------------------------|---------------------------------------------|-------------------------------------------------------------------------------------------------------------------------------------|--|
| WORE NEW WEINBERS          | MALE<br>FEMALE                              | - ( /                                                                                                                               |  |
|                            | NON BINARY                                  |                                                                                                                                     |  |
|                            | PREFER NOT TO ANSWER                        | 0 (0.0070)                                                                                                                          |  |
| CLICK HERE FOR CUMULATIVE  | TOTAL FAMILY UNIT MEMBERS 1,193             |                                                                                                                                     |  |
| MEMBERSHIP DATA            |                                             |                                                                                                                                     |  |
|                            | FAMILY MEMBERS PAYING HALF DUES 649         |                                                                                                                                     |  |
|                            | MORE NEW MEMBERS  CLICK HERE FOR CUMULATIVE | MORE NEW MEMBERS  MALE FEMALE NON BINARY PREFER NOT TO ANSWER  CLICK HERE FOR CUMULATIVE MEMBERSHIP DATA  TOTAL FAMILY UNIT MEMBERS |  |

## MONTHLY MEMBERSHIP PROGRESS REPORT

LOCATION INDIA District 317 B Results as of: 8/31/2022

| Clubs RESULTS FOR 2022-2023 |   |   |   | Members RESULTS FOR 2022-2023 |   |     |    |
|-----------------------------|---|---|---|-------------------------------|---|-----|----|
|                             |   |   |   |                               |   |     |    |
| JULY/AUG/SEPT               | 1 | 1 | 0 | JULY/AUG/SEPT                 | 5 | 172 | 29 |
| OCT/NOV/DEC                 | 1 | 0 | 0 | OCT/NOV/DEC                   | 5 | 0   | 0  |
| JAN/FEB/MAR                 | 1 | 0 | 0 | JAN/FEB/MAR                   | 7 | 0   | 0  |
| APR/MAY/JUNE                | 1 | 0 | 0 | APR/MAY/JUNE                  | 8 | 0   | 0  |